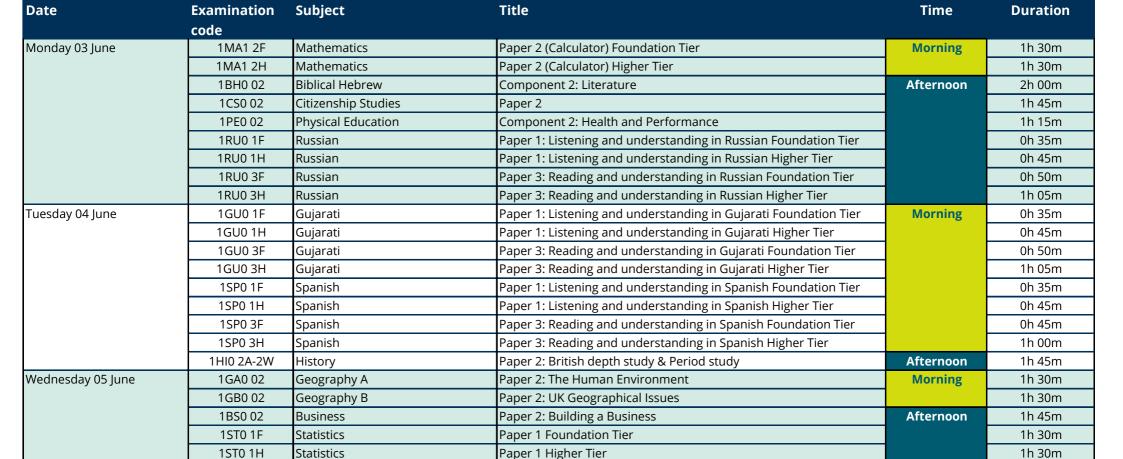

### Week 5

| Date              | Examination | Subject            | Title                                                             | Time      | Duration |
|-------------------|-------------|--------------------|-------------------------------------------------------------------|-----------|----------|
|                   | code        |                    |                                                                   |           |          |
| Monday 03 June    | WCH15 01    | Chemistry          | Unit 5: Transition Metals and Organic Nitrogen Chemistry          | Morning   | 1h 45m   |
|                   | WEN03 01    | English Language   | Unit 3: Crafting Language (Writing)                               |           | 2h 00m   |
|                   | WGE03 01    | Geography          | Unit 3: Contested Planet                                          | Afternoon | 2h 00m   |
| Tuesday 04 June   | WFM02 01    | Mathematics        | FP2: Further Pure Mathematics 2                                   | Morning   | 1h 30m   |
|                   | YLA1 02     | Law                | Paper 2: The Law in Action                                        |           | 3h 00m   |
|                   | WEC14 01    | Economics          | Unit 4: Developments in the Global Economy                        | Afternoon | 2h 00m   |
|                   | WSP04 01    | Spanish            | Unit 4: Research, Understanding and Written Response              |           | 2h 30m   |
| Wednesday 05 June | WET04 01    | English Literature | Unit 4: Shakespeare and Pre-1900 Poetry                           | Morning   | 2h 00m   |
| W                 | WPH15 01    | Physics            | Unit 5: Thermodynamics, Radiation, Oscillations and Cosmology     |           | 1h 45m   |
|                   | WBS14 01    | Business           | Unit 4: Global Business                                           | Afternoon | 2h 00m   |
| Thursday 06 June  | WGN04 01    | German             | Unit 4: Research, Understanding and Written Response              | Morning   | 2h 30m   |
|                   | WMA14 01    | Mathematics        | P4: Pure Mathematics 4                                            |           | 1h 30m   |
| Friday 07 June    | WBI15 01    | Biology            | Unit 5: Respiration, Internal Environment, Coordination and Gene  |           | 1h 45m   |
|                   |             |                    | Technology                                                        |           |          |
|                   | WHI03 1A    | History            | Unit 3 - Option 1A: The USA, Independence to Civil War, 1763-1865 |           | 2h 00m   |
|                   | WHI03 1B    | History            | Unit 3 - Option 1B: The British Experience of Warfare, 1803-1945  |           | 2h 00m   |
|                   | WHI03 1C    | History            | Unit 3 - Option 1C: Germany: United, Divided and Reunited,        |           | 2h 00m   |
|                   |             |                    | 1870-1990                                                         |           |          |
|                   | WHI03 1D    | History            | Unit 3 - Option 1D: Civil Rights and Race Relations in the USA,   |           | 2h 00m   |
|                   |             |                    | 1865-2009                                                         |           |          |
|                   | WST02 01    | Mathematics        | S2: Statistics 2                                                  | Afternoon | 1h 30m   |